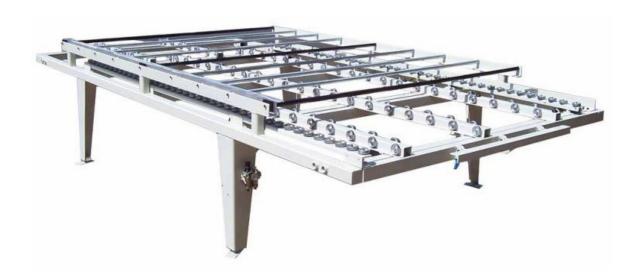

## Model 0366 Index Table

The Evans Midwest Model 0366 Index Table aligns laminate and core stock accurately. The fully adjustable design accepts materials up to 62" wide by 145" long, and is the ideal complement to the 0206 Pinch Roller. Adjustable table guides assure quick and correct spacing between core stock and backslash for the cove bend. An air supply of only 80 PSI is required.

- Precise alignment of laminates with core stock
- Adjustable to accommodate counter tops, wall paneling and other pieces up to 62" X 142"
- Saves time, money and eliminates waste

## Technical Specifications

Max Length: 10'

Air Requirements: 80 PSI

Controls: Pneumatic Push Button

Maximum Width: 62"

Working Height: 30"

Footprint: 160" x 68"

Single Sided Used with Contact Adhesive